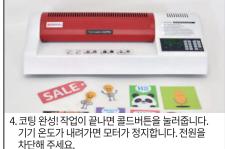

### 오토파워 기능 - 30분간 기기 미작동시 콜드모드로 자동전환됩니다. 재시작시 핫버튼을 눌러주세요.

- \*\* 조작패널 온도조절 버튼 조작시 설정온도 140°C 를 초과하여 설정할 경우 안전을 위해 부저음이 울리며, 롤러의 전원과 조작패널의 입력을 차단합니다. 핫 버튼을 1회 누르고 재설정하면 과열방지 시스템이 해제됩니다.
- \*\* 롤러의 온도가 150°C 를 넘을 경우 기계 내부의 과열방지 온도스위치가 작동하여 롤러의 전워을 차단합니다. 롤러의 온도가 충분히 식을 때까지 기다린 후 기기 바닥 중앙의 과열방지 온도스위치의 리셋버튼을 드라이버나 볼펜으로 1회 눌러주면 해제됩니다.