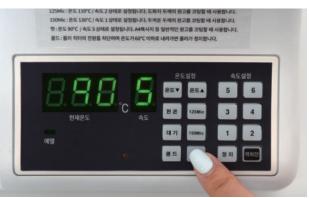

### 코팅기 조작부 안내

숫자 1~6: 코팅속도를 조절할 수 있습니다. (최대속도 6)

온도▼ / 온도▲: 코팅기 온도를 1°C씩 올리거나 내릴 수 있습니다.

현온: 현재 코팅기의 온도를 잠시동안 표시해 줍니다.

대기: 온도 80°C / 속도 2 상태로 설정됩니다. 코팅 중 작업을 잠시 멈출 때 사용합니다.

125Mic: 온도 110°C / 속도 2 상태로 설정됩니다. 도화지 두께의 원고를 코팅할 때 사용합니다.

150Mic: 온도 130°C / 속도 1 상태로 설정됩니다. 두꺼운 두께의 원고를 코팅할 때 사용합니다.

핫:온도90°C /속도5상태로 설정됩니다. A4복사지 등 일반적인 원고를 코팅할 때 사용합니다.

콜드: 롤러 히터의 전원을 차단하며 온도가 60°C 이하로 내려가면 롤러가 정지합니다.

# 온도조절,속도조절

코팅원고의 두께에 따라 온도.속도조절이 가능합니다.

\*기본설정 온도 90°C / 속도 5 복사용지(코팅지 100mic 기준) 핫 버튼 누르면 자동셋팅