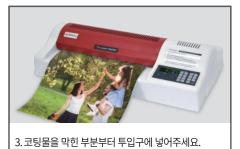

다음과 같은 장소에서 설치를 피해 주십시오.

- ▶ 스토브 등의 열기구나 에어컨의 송풍구 근처 등 급격히 온도나 습도가 높은 장소
- ▶ 조리대나 가습기의 근처 등 화재의 요인이 있는 장소
- ▶ 직사광선을 받는 장소
- ▶ 먼지나 진동이 많은 장소
- ▶ 어두운 장소나 경사진 장소 등 불안정한 장소

- A. 코팅지에 원고 투입시 열린부분으로 넣지 마세요. 반드시 막힌부분 먼저 넣어주세요.
- B. 코팅지는 잘라서 사용하지 마세요. 잘린 부분에서 접착액이 묻어나와 롤러에 묻습니다.
- C. 필름에 원고를 넣을 때 윗쪽에 빈공간을 두지 말고 윗쪽 끝까지 밀어 넣어 주세요.
- D. 작은 사이즈의 원고를 여러장 코팅할 경우 코팅 후 잘라주세요.
- E. 현대오피스 코팅기는 100mic 두께의 코팅지부터 사용이 가능합니다. 80mic 이하의 코팅지 사용시 말림현상이 발생할 수 있습니다. (A/S발생시 수리비용이 청구될 수 있습니다.)