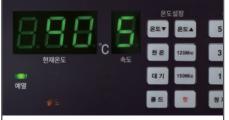

### 코팅기 조작부 안내

숫자 1~6: 코팅속도를 조절할 수 있습니다. (최대속도 6)

온도▼ / 온도▲: 코팅기 온도를 1°C씩 올리거나 내릴 수 있습니다.

현온: 현재 코팅기의 온도를 잠시동안 표시해 줍니다.

대기: 온도 80°C / 속도 2 상태로 설정됩니다. 코팅 중 작업을 잠시 멈출 때 사용합니다.

125Mic: 온도 110°C / 속도 2 상태로 설정됩니다. 도화지 두께의 원고를 코팅할 때 사용합니다.

150Mic: 온도 130°C / 속도 1 상태로 설정됩니다. 두꺼운 두께의 원고를 코팅할 때 사용합니다.

핫:온도90°C /속도5상태로 설정됩니다. A4복사지 등 일반적인 원고를 코팅할 때 사용합니다.

콜드: 롤러 히터의 전원을 차단하며 온도가 60°C 이하로 내려가면 롤러가 정지합니다.

# 온도조절,속도조절

코팅원고의 두께에 따라 온도.속도조절이 가능합니다.

\*기본설정 온도 90°C / 속도 5 복사용지(코팅지 100mic 기준) 핫 버튼 누르면 자동셋팅