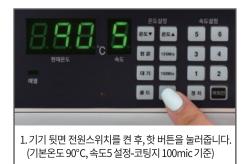

### 코팅기 조작부 안내

숫자 1~6: 코팅속도를 조절할 수 있습니다. (최대속도 6)

온도▼ / 온도▲: 코팅기 온도를 1°C씩 올리거나 내릴 수 있습니다.

현온: 현재 코팅기의 온도를 잠시동안 표시해 줍니다.

대기: 온도 80°C / 속도 2 상태로 설정됩니다. 코팅 중 작업을 잠시 멈출 때 사용합니다.

125Mic: 온도 110°C / 속도 2 상태로 설정됩니다. 도화지 두께의 원고를 코팅할 때 사용합니다.

150Mic: 온도 130°C / 속도 1 상태로 설정됩니다. 두꺼운 두께의 원고를 코팅할 때 사용합니다.

핫:온도90°C /속도5상태로 설정됩니다. A4복사지 등 일반적인 원고를 코팅할 때 사용합니다.

콜드: 롤러 히터의 전원을 차단하며 온도가 60°C 이하로 내려가면 롤러가 정지합니다.

# 온도조절,속도조절

코팅원고의 두께에 따라 온도.속도조절이 가능합니다.

\*기본설정 온도 90°C / 속도 5 복사용지(코팅지 100mic 기준) 핫 버튼 누르면 자동셋팅