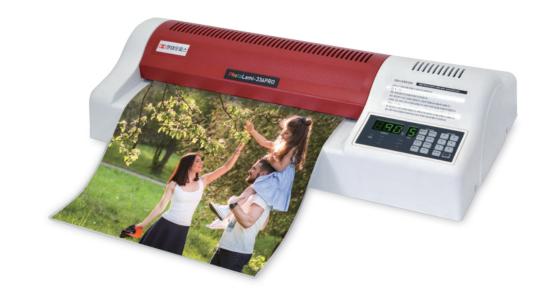

# PL-336PR0 제품사용설명서

# 6개의 핫롤러로 고품질 코팅 실현

선명하고 투명하게! 중요문서, 사진 등 다양한 두께의 원고를 깔끔하게 코팅합니다.

02