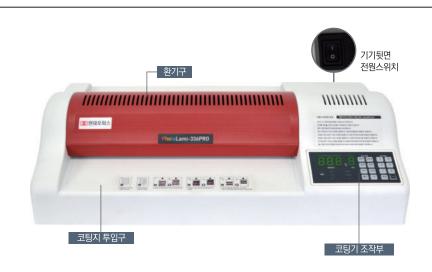

적으로 사용하던 중 기계의 결함으로 인해 고장이 발생한 경우에만 무상수리를 1년간 해 드립니다. (소모성 부품 제외)
- 3. 아래 사항의 경우에는 무상수리 대상에서 제외됩니다. 유의하시기 바랍니다. (무상수리 제외시 유상수리로 진행됩니다.)
- ① 첨부된 사용설명서의 설명을 준수하지 않은 사용자의 부주의에 의한 고장
- ② 고장의 원인이 본 기계 이외의 외부요인에 의한 경우 (천재지변, 정전 등)
- ③ 고객이 기기를 임의로 개조, 분해하여 발생한 고장일 경우
- ④ 구입 후 운반이나 이동시의 파손이나 고장일 경우
- ⑤ 본 보증서의 제시가 없는 경우
- 4. 본 보증서는 국내에서만 유효합니다.
- 5. 교환 반품은 제품수령후 7일 이내에 박스파손없는 미개봉 상태일 때 가능합니다.

# ◆A/S규정◆

- 1. 무상수리 보증기간 경과 후의 정기점검 및 고장수리는 수리요청에 의해 실시하며 유상수리를 원칙으로 합니다.
- 2. A/S는 택배이용을 기본으로 합니다. 제품수리를 위해 현대오피스 A/S센터 (1566-3445)로 전화주신 후 CJ택배를 이용하여 제품을 보내주시기 바랍니다. 본 제품은 방문 및 출장 서비스는 지원하지 않습니다.
- 3. 본 품질보증서와 박스, 폼 훼손시 교환 및 환불이 불가합니다.

자세한 사용방법이나 A/S 관련문의는 홈페이지 www.hd2.co.kr에서 확인해주세요.

PAPER FRIEND

by 현대오피스

제품구입·소모품구입: www.hd2.co.kr 현대오피스 고객센터: 1566-3445 현대오피스 코팅기

# PL-336PR0 제품사용설명서





# 구조 및 부분명칭





### 코팅기 조작부 안내

숫자 1~6: 코팅속도를 조절할 수 있습니다. (최대속도 6)

온도▼ / 온도▲: 코팅기 온도를 1°C씩 올리거나 내릴 수 있습니다.

현온: 현재 코팅기의 온도를 잠시동안 표시해 줍니다.

대기: 온도 80°C / 속도 2 상태로 설정됩니다. 코팅 중 작업을 잠시 멈출 때 사용합니다.

125Mic: 온도 110°C / 속도 2 상태로 설정됩니다. 도화지 두께의 원고를 코팅할 때 사용합니다.

150Mic: 온도 130°C / 속도 1 상태로 설정됩니다. 두꺼운 두께의 원고를 코팅할 때 사용합니다.

핫:온도90°C /속도5상태로 설정됩니다. A4복사지 등 일반적인 원고를 코팅할 때 사용합니다.

콜드: 롤러 히터의 전원을 차단하며 온도가 60°C 이하로 내려가면 롤러가 정지합니다.

# 문제해결방법

| 문제                              | 이유                                 | 조치사항                                          |  |  |
|---------------------------------|------------------------------------|-----------------------------------------------|--|--|
| 전원이 들어오지<br>않고, 롤러가<br>회전을 안한다. | 1. 전원코드가 빠져있다.<br>2. 전원스위치가 내려가있다. | 1. 전원플러그를 바르게 꽂아주세요.<br>2. 전원스위치를 ON으로 눌러주세요. |  |  |