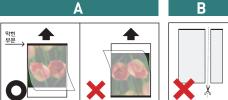

다음과 같은 장소에서 설치를 피해 주십시오.

- ▶ 스토브 등의 열기구나 에어컨의 송풍구 근처 등 급격히 온도나 습도가 높은 장소
- ▶ 조리대나 가습기의 근처 등 화재의 요인이 있는 장소
- ▶ 직사광선을 받는 장소
- ▶ 먼지나 진동이 많은 장소
- ▶ 어두운 장소나 경사진 장소 등 불안정한 장소

- A. 코팅지에 원고 투입시 열린부분으로 넣지 마세요. 반드시 막힌부분 먼저 넣어주세요.
- B. 코팅지는 잘라서 사용하지 마세요. 잘린 부분에서 접착액이 묻어나와 롤러에 묻습니다.
- C. 필름에 원고를 넣을 때 윗쪽에 빈공간을 두지 말고 윗쪽 끝까지 밀어 넣어 주세요.
- D. 작은 사이즈의 원고를 여러장 코팅할 경우 코팅 후 잘라주세요.
- E. 현대오피스 코팅기는 100mic 두께의 코팅지부터 사용이 가능합니다. 80mic 이하의 코팅지 사용시 말림현상이 발생할 수 있습니다. (A/S발생시 수리비용이 청구될 수 있습니다.)