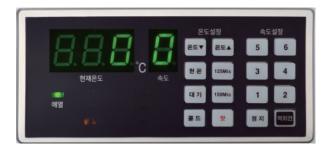

### 코팅기 조작부 안내

숫자 1~6: 코팅속도를 조절할 수 있습니다. (최대속도 6)

온도▼ / 온도▲: 코팅기 온도를 1°C씩 올리거나 내릴 수 있습니다.

현온: 현재 코팅기의 온도를 잠시동안 표시해 줍니다.

대기: 온도 80°C / 속도 2 상태로 설정됩니다. 코팅 중 작업을 잠시 멈출 때 사용합니다.

125Mic: 온도 110°C / 속도 2 상태로 설정됩니다. 도화지 두께의 원고를 코팅할 때 사용합니다.

150Mic: 온도 130°C / 속도 1 상태로 설정됩니다. 두꺼운 두께의 원고를 코팅할 때 사용합니다.

핫:온도90°C /속도5상태로 설정됩니다. A4복사지 등 일반적인 원고를 코팅할 때 사용합니다.

콜드: 롤러 히터의 전원을 차단하며 온도가 60°C 이하로 내려가면 롤러가 정지합니다.